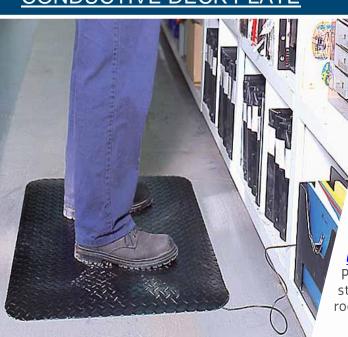

Electrically Conductive Deck Plate quickly drains static charge to protect components and equipment!

- Static dissipative surface ideal for industrial environment
- Deck plate top surface enhances traction and security
- As an anti-static mat, Electrically Conductive Deck Plate will help retain safety and security in the office
- PVC foam backing allows good anti-fatigue relief while standing

## **ELECT. CONDUCTIVE DECK PLATE APPLICATIONS**

Provides a heavy duty solution for dry areas e.g.: Computer work station and terminal, Sensitive electronic equipment and Electrical room

## **FEATURES**

- Resistivity of 10<sup>6</sup> ohms per square
- Beveled edges for improved safety
- Stock mats include ground cord, which can be connected to an electrical outlet. It is recommended to use one cord per 10 feet.