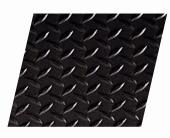

**BLACK** 

| AVAILABILITY                             |                   | TECHNICAL DATA                                                                                                                                                                                                            | PROFILE                            |
|------------------------------------------|-------------------|---------------------------------------------------------------------------------------------------------------------------------------------------------------------------------------------------------------------------|------------------------------------|
| STANDARD SIZES  2' X 3' 3' X 5' 3' X 12' | ROLLS<br>3' X 75' | Material: Extruded vinyl with deck plate surface<br>Surface electrical properties: 1/100 sec from 20,000<br>volts to harmless<br>Surface resistivity: 10 <sup>6</sup> ohms<br>Surface abrasion: <.5 gram loss ASTM-D-4060 |                                    |
|                                          |                   | Backing durometer: 45±10 ASTM-D-2240 Backing resilience: ASTM-D-2632                                                                                                                                                      | Thickness: 9/16"                   |
| CUSTOM CUTS                              |                   | WARRANTY                                                                                                                                                                                                                  | messa.                             |
| Available  USE AND CARE  Vacuum          |                   | Standard limited one year                                                                                                                                                                                                 | Click or scan code for short video |